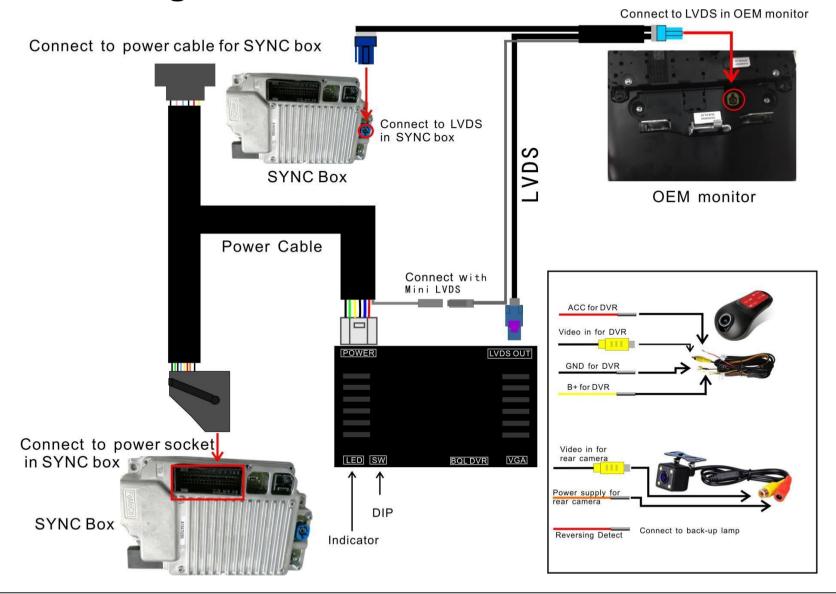

|  |  |



## 2. Components





## 3. DIP Switch Setting







| No.1    | No.2    | No.3    | No.4    | Selection of Car Model               |
|---------|---------|---------|---------|--------------------------------------|
| OFF (▲) | OFF (▲) | OFF (▲) | OFF (▲) | EDGE, MONDEO                         |
| ON (▼)  | OFF (▲) | OFF (▲) | OFF (▲) | KUGA, FOCUS                          |
| ON (▼)  | OFF (▲) | ON (▼)  | OFF (▲) | ECOSPORT, FIESTA                     |
| No.5    | No.6    | No.7    | No.8    | Selection of Function                |
| OFF (▲) | OFF (▲) | OFF (▲) | OFF (▲) | Add-on rear camera, Guide line       |
| OFF (▲) | OFF (▲) | ON (▼)  | OFF (▲) | Add-on rear/front camera, Guide line |



### 4. Installation Diagram





#### 5. Remark

For some new models of FIESTA, TRANSIT AND ECOSPORT, the SYNC box is behind the dashboard instead of the radio monitor.









Copyright ©Car-Interface.com. All Rights Reserved.