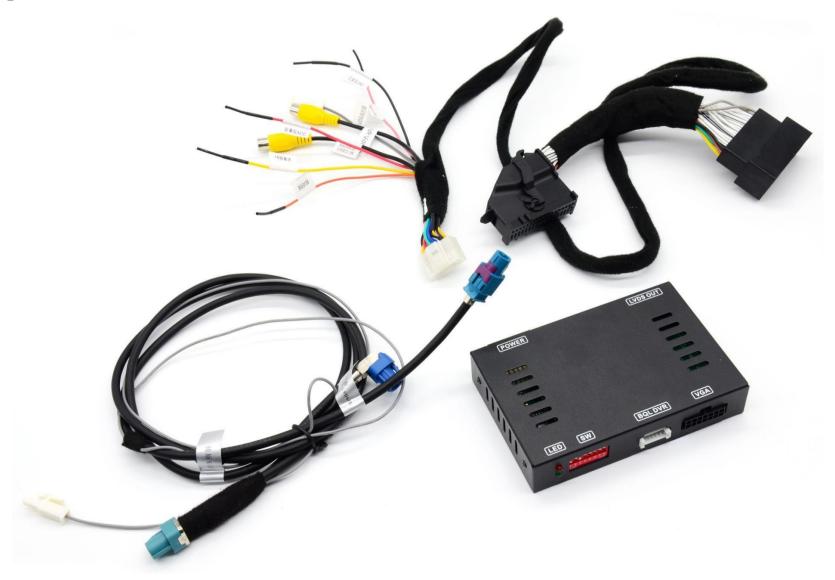

|  |  |
|                        | display for 10s                                                            |  |  |
|                        | 3. Press 'OK' button to switch to DVR                                      |  |  |
| Compatible System      | FORD SYNC 3 version 2.0, 2.3, 3.0                                          |  |  |
| Compatible Car Model   | Fiesta, Ecosport, Edge, Focus, Mondeo, KUGA MAX (Hybrid),                  |  |  |
|                        | KUGA(GAS), Taurus, Mustang, F150, etc.                                     |  |  |
| Compatible Screen Size | 6.5", 7", 8"                                                               |  |  |
| Compatible Year        | 2016-2018                                                                  |  |  |



## 2. Components





## 3. DIP Switch Setting







| No.1    | No.2    | No.3    | No.4    | Selection of Car Model               |
|---------|---------|---------|---------|--------------------------------------|
| OFF (▲) | OFF (▲) | OFF (▲) | OFF (▲) | EDGE, MONDEO                         |
| ON (▼)  | OFF (▲) | OFF (▲) | OFF (▲) | KUGA, FOCUS                          |
| ON (▼)  | OFF (▲) | ON (▼)  | OFF (▲) | ECOSPORT, FIESTA                     |
| No.5    | No.6    | No.7    | No.8    | Selection of Function                |
| OFF (▲) | OFF (▲) | OFF (▲) | OFF (▲) | Add-on rear camera, Guide line       |
| OFF (▲) | OFF (▲) | ON (▼)  | OFF (▲) | Add-on rear/front camera, Guide line |



### 4. Installation Diagram





#### 5. Remark

For some new models of FIESTA, TRANSIT AND ECOSPORT, the SYNC bo