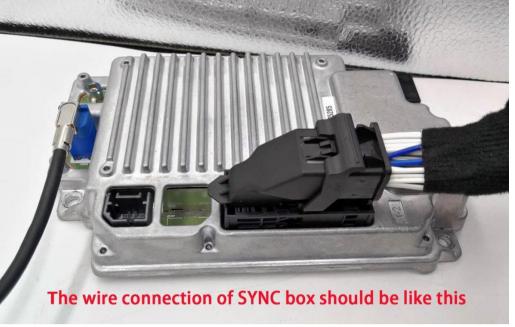

o.3    | No.4    | Selection of Car Model               |
|---------|---------|---------|---------|--------------------------------------|
| OFF (▲) | OFF (▲) | OFF (▲) | OFF (▲) | EDGE, MONDEO                         |
| ON (▼)  | OFF (▲) | OFF (▲) | OFF (▲) | KUGA, FOCUS                          |
| ON (▼)  | OFF (▲) | ON (▼)  | OFF (▲) | ECOSPORT, FIESTA                     |
| No.5    | No.6    | No.7    | No.8    | Selection of Function                |
| OFF (▲) | OFF (▲) | OFF (▲) | OFF (▲) | Add-on rear camera, Guide line       |
| OFF (▲) | OFF (▲) | ON (▼)  | OFF (▲) | Add-on rear/front camera, Guide line |



### 4. Installation Diagram





#### 5. Remark

For some new models of FIESTA, TRANSIT AND ECOSPORT, the SYNC box is behind the dashboard instead of the radio monitor.









Copyright ©Car-Interface.com. All Rights Reserved.