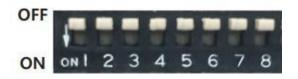

## 3. DIP Switch Setting

| No.1    | No.2    | No.3    | No.4    | Selection of Car Model               |
|---------|---------|---------|---------|--------------------------------------|
| OFF (▲) | OFF (▲) | OFF (▲) | OFF (▲) | EDGE, MONDEO                         |
| ON (▼)  | OFF (▲) | OFF (▲) | OFF (▲) | KUGA, FOCUS                          |
| ON (▼)  | OFF (▲) | ON (▼)  | OFF (▲) | ECOSPORT, FIESTA                     |
| No.5    | No.6    | No.7    | No.8    | Selection of Function                |
| OFF (▲) | OFF (▲) | OFF (▲) | OFF (▲) | Add-on rear camera, Guide line       |
| OFF (▲) | OFF (▲) | ON (▼)  | OFF (▲) | Add-on rear/front camera, Guide line |