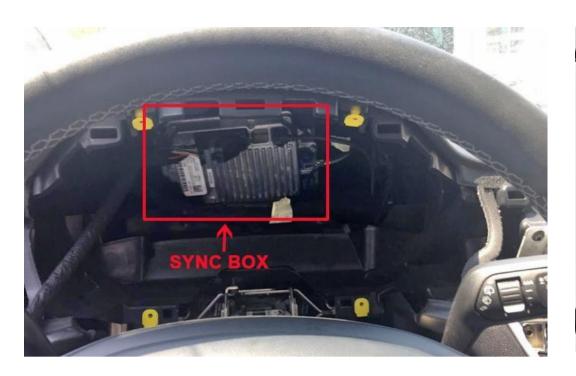

#### 5. Remark

For some new models of FIESTA, TRANSIT AND ECOSPORT, the SYNC box is behind the dashboard instead of the radio monitor.

Copyright ©Car-Interface.com. All Rights Reserved.