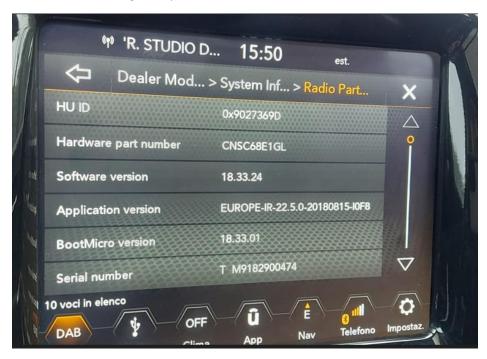

Go to System Information, then to Radio Part Information

## UCON8-CP (by Panasonic) - use CI-RL4-UCON8-CP

Serial number 12 digits+1space, starts with "T M"

## UCON8-20 (by Continental) – use CI-RL4-UCON8-20

Serial number 14 digits

## UCON84 Fiat 520 8.4" VP2 by Continental – use CI-RL4-UCON8-20

Serial number 15 digits starts with TF, SW-version 8 digits with dots in between