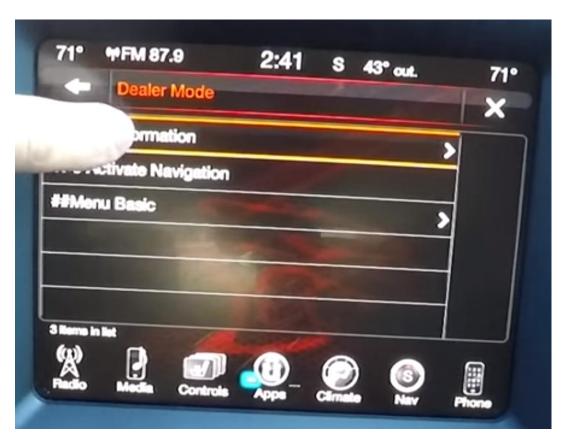

## How to distinguish Uconnect4C 8.4inch versions (UCON8-CP by Panasonic or UCON8-20 by Continental)



Press and hold buttons

temp-up (driver's side) + temp-down (driver's side) + front window defrost until dealer mode starts



Go to System Information, then to Radio Part Information



## UCON8-CP (by Panasonic) - use CI-RL4-UCON8-CP

Serial number 12 digits+1space, starts with "T M"



## UCON8-20 (by Continental) – use CI-RL4-UCON8-20

Serial number 14 digits



## UCON84 Fiat 520 8.4" VP2 by Continental – use CI-RL4-UCON8-20

Serial number 15 digits starts with TF, SW-version 8 digits with dots in between