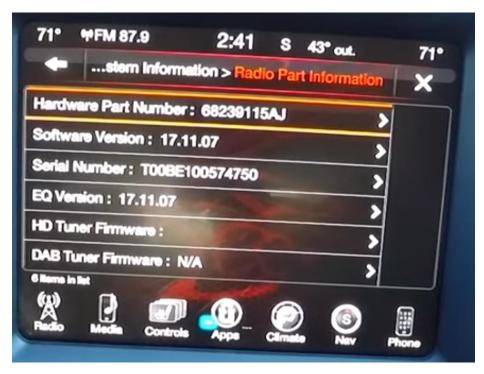

Go to System Information, then to Radio Part Information

## UCON8-CP (by Panasonic) - use CI-RL4-UCON8-CP

Serial number 12 digits+1space, starts with "T M"

## UCON8-20 (by Continental) – use CI-RL4-UCON8-20

Serial number 14 digits