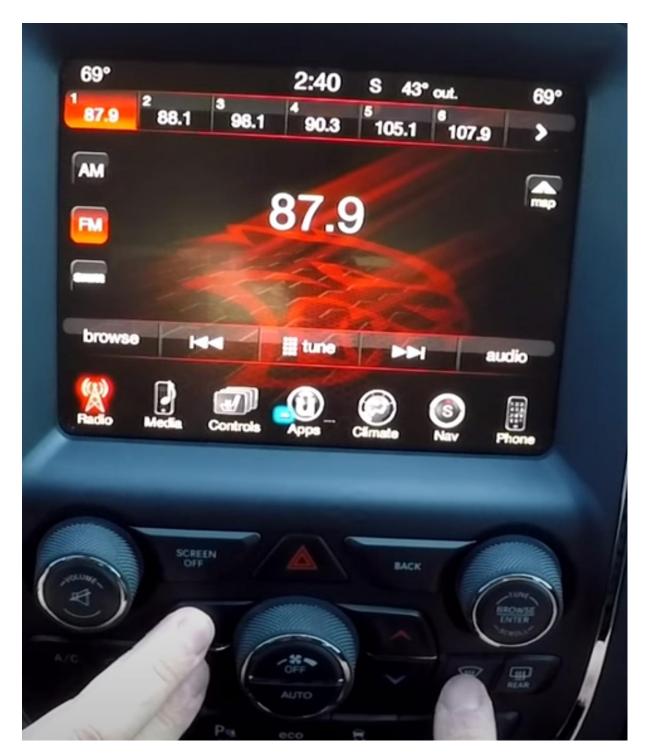

## How to distinguish Uconnect4C 8.4inch versions (UCON8-CP by Panasonic or UCON8-20 by Continental)

Press and hold buttons

temp-up (driver's side) + temp-down (driver's side) + front window defrost until dealer mode starts