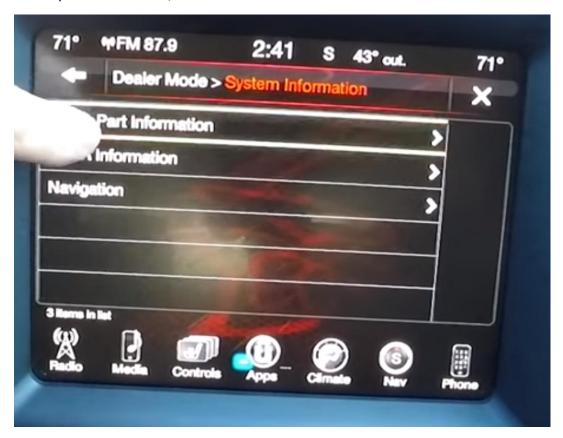

## How to distinguish Uconnect4C 8.4inch versions (UCON8-CP by Panasonic or UCON8-20 by Continental)



Press and hold buttons

temp-up (driver's side) + temp-down (driver's side) + front window defrost until dealer mode starts



Go to System Information, then to Radio Part Information



## UCON8-CP (by Panasonic) - use CI-RL4-UCON8-CP

Serial number 12 digits+1space, starts with "T M"



## UCON8-20 (by Continental) – use CI-RL4-UCON8-20

Serial number 14 digits



## UCON84 Fiat 520 8.4" VP2 by Continental – use CI-RL4-UCON8-20

Serial number 15 digits starts with TF, SW-version 8 digits with dots in between