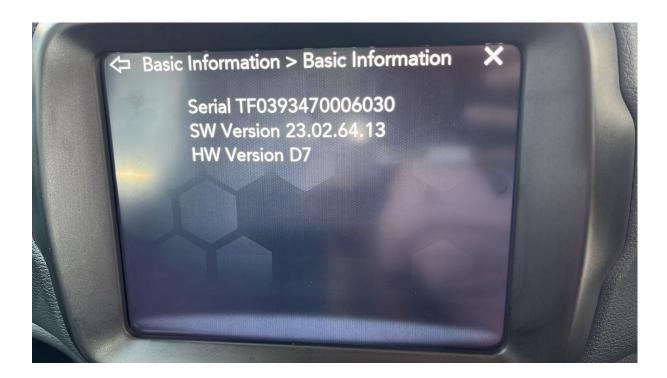

## UCON84 Fiat 520 8.4" VP2 by Continental – use CI-RL4-UCON8-20

Serial number 15 digits starts with TF, SW-version 8 digits with dots in between